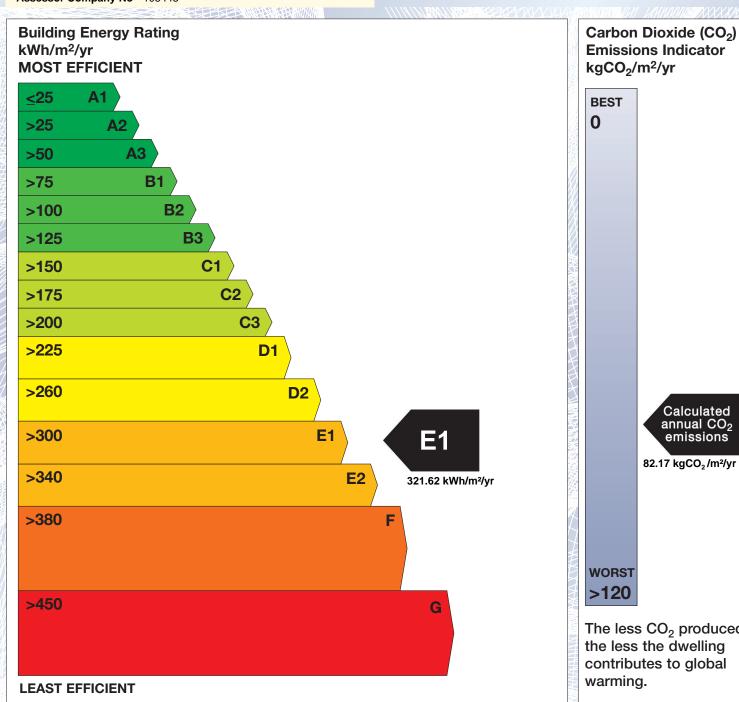

## **Building Energy Rating (BER)**

BER for the building detailed below is:

**E1** 

| Address             | CARDISTOWN ARDEE CO. LOUTH |
|---------------------|----------------------------|
| BER Number          | 111613196                  |
| Date of Issue       | 03/12/2018                 |
| Valid Until         | 03/12/2028                 |
| Assessor Number     | 105444                     |
| Assessor Company No | 105443                     |

'A' rated properties are the most energy efficient and will tend to have the lowest energy bills.

**Emissions Indicator** Calculated annual CO2 emissions 82.17 kgCO<sub>2</sub>/m<sup>2</sup>/yr The less CO<sub>2</sub> produced,