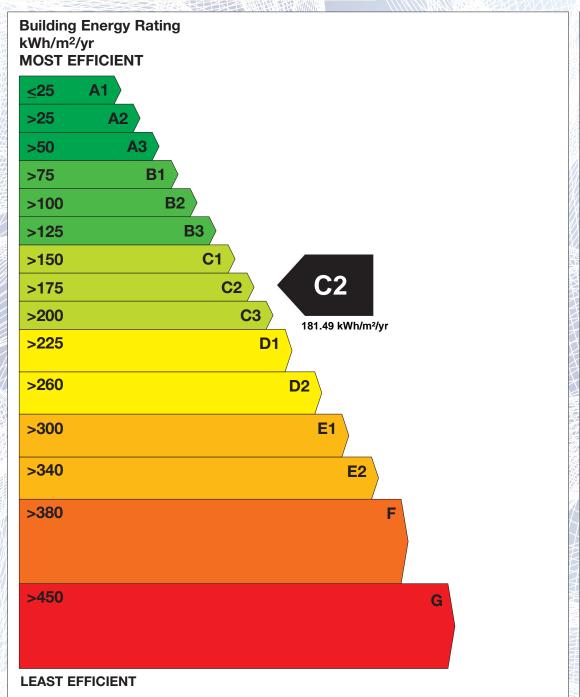

## BER for the building detailed below is:

Assessor Company No 105443

C<sub>2</sub>

Address COOKSTOWN
CROSS CARRICK ROAD
ARDEE
CO. LOUTH

BER Number 111967584

Date of Issue 01/04/2019

Valid Until 01/04/2029

Assessor Number 105444

The Building Energy Rating (BER) is an indication of the energy performance of this dwelling. It covers energy use for space heating, water heating, ventilation and lighting, calculated on the basis of standard occupancy. It is expressed as primary energy use per unit floor area per year (kWh/m²/yr).